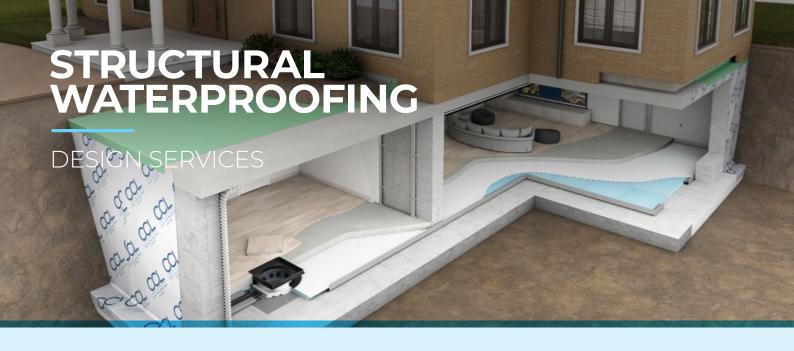

# STRUCTURAL WATERPROOFING

**DESIGN SERVICES** 

A complete design service for clients, architects, structural engineers & contractors

‡1 Option 1 only

BS8102:2022 States: A waterproofing specialist should be appointed as part of the design team so that an integrated waterproofing solution is created.