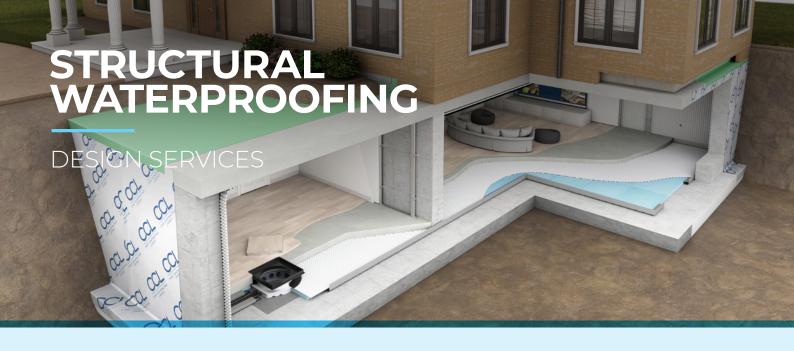

# STRUCTURAL WATERPROOFING

**DESIGN SERVICES** 

A complete design service for clients, architects, structural engineers & contractors

‡1 Option 1 only

BS8102:2022 States: A waterproofing specialist should be appointed as part of the design team so that an integrated waterproofing solution is created.