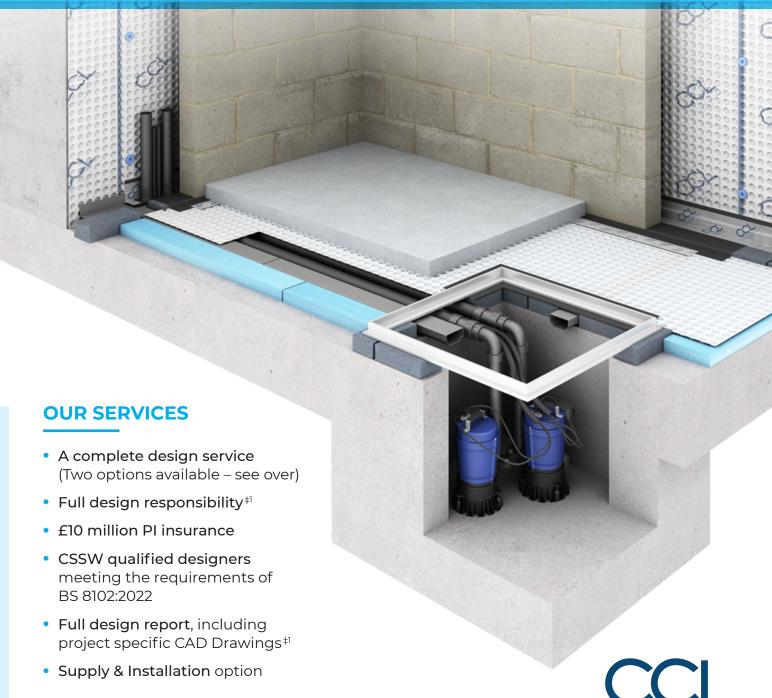

# STRUCTURAL WATERPROOFING

**DESIGN SERVICES** 

A complete design service for clients, architects, structural engineers & contractors

‡1 Option 1 only

BS8102:2022 States: A waterproofing specialist should be appointed as part of the design team so that an integrated waterproofing solution is created.

### **CCL Principal Waterproofing Designer**

- Full design responsibility backed up by £10m PI insurance<sup>‡2</sup>
- Detailed design report by an independent CSSW qualified designer, in accordance with BS8102:2022 part 4.2
- Project specific 2D CAD drawings
- Independent product specification based on the most suitable products for the project
- Optional Installation Quote